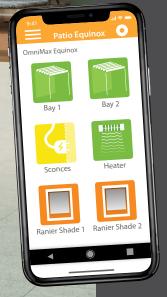

# VERY INTEGRATED PATIO

Bay 2

Heater

Create custom schedules to automate your Equinox® scenes and step into your ideal outdoor living space.

With limitless add-on capabilities, enjoy the freedom to incorporate more elements to your system in the future.

Out of town and bad weather strikes at home? Control your system from anywhere via Wi-Fi or incorporate optional sensors to give you peace of mind.

Relax and enjoy your outdoor space knowing your app control system is password protected and securely integrated with your existing Wi-Fi. Create a variety of scenes on the app to set different moods with lighting or levels of comfort with shade and ventilation with the simple touch of a button.

Don't waste time searching for a collection of remotes to adjust individual elements on your system. Use the app to control everything from one source with ease.

Control your Equinox® system with Amazon's Alexa – simply enable the Somfy® myLink™ skill, and say (for example) "Alexa, tell myLink™ to play BBQ scene."

## **Smart Home System Integration**

The Somfy system is compatible with popular smart home systems available on the market today. Incorporate your outdoor oasis into your technology driven home. For complete details: www.somfysystems.com