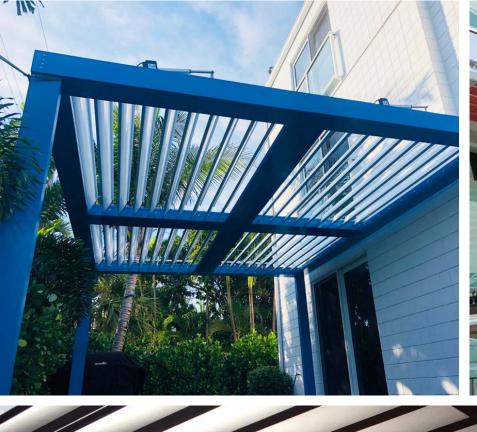

## COLORS AND FINISHES

Available in a variety of standard or custom colors, the Equinox® Louvered Roof system visually enhances outdoor living areas. Please visit EquinoxRoof.com for inspiration on color combinations and design applications.

BLACK

WHITE

SANDSTONE

CLAY

BRONZE

\*Colors shown are representative only, please call your dealer for a product sample for final color selection

"I would highly recommend to anyone that has this kind of a need where they want to control not just the sunlight but the weather."