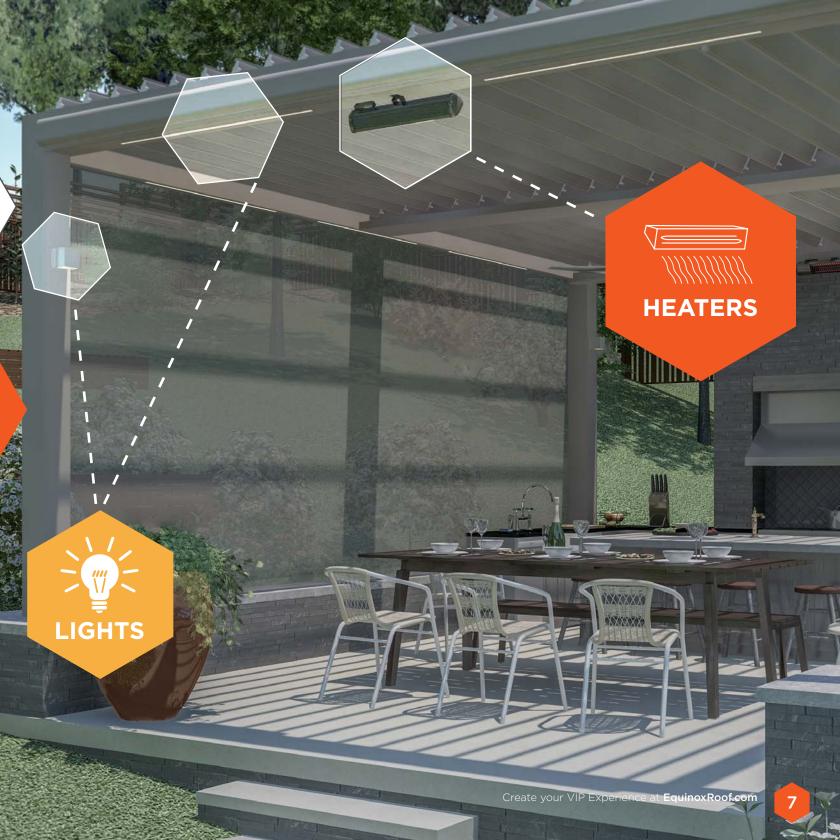

#### A NEW WAY TO BRING LIFE TO YOUR EVENINGS

- Illuminate your space in style with the touch of a button
- Color matched mono point, sconce, and down light options
- Electrical permit not required, low-voltage design
- Eco-friendly LED lighting solutions for your Equinox<sup>®</sup> System
- IP65 waterproof fixtures
- Contemporary, low-profile design

## COZY AND COMFORTABLE, ALL WINTER LONG

- Create a cozy outdoor space from anywhere
- Gas or electric options available
- IP55 waterproof design
- Safe, maintenance free & odorless
- High efficiency and high performance

**SCREENS** 

**HEATERS** 

5