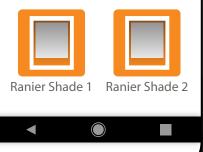

# VERY INTEGRATED PATIO

Bay 2

Heater

Create custom schedules to automate your Equinox® scenes and step into your ideal outdoor living space.

With limitless add-on capabilities, enjoy the freedom to incorporate more elements to your system in the future.

Out of town and bad weather strikes at home? Control your system from anywhere via Wi-Fi or incorporate optional sensors to give you peace of mind.

Relax and enjoy your outdoor space knowing your app control system is password protected and securely integrated with your existing Wi-Fi. Create a variety of scenes on the app to set different moods with lighting or levels of comfort with shade and ventilation with the simple touch of a button.

Don't waste time searching for a collection of remotes to adjust individual elements on your system. Use the app to control everything from one source with ease.

Control your Equinox® system with Amazon's Alexa – simply enable the Somfy® myLink™ skill, and say (for example) "Alexa, tell myLink™ to play BBQ scene."