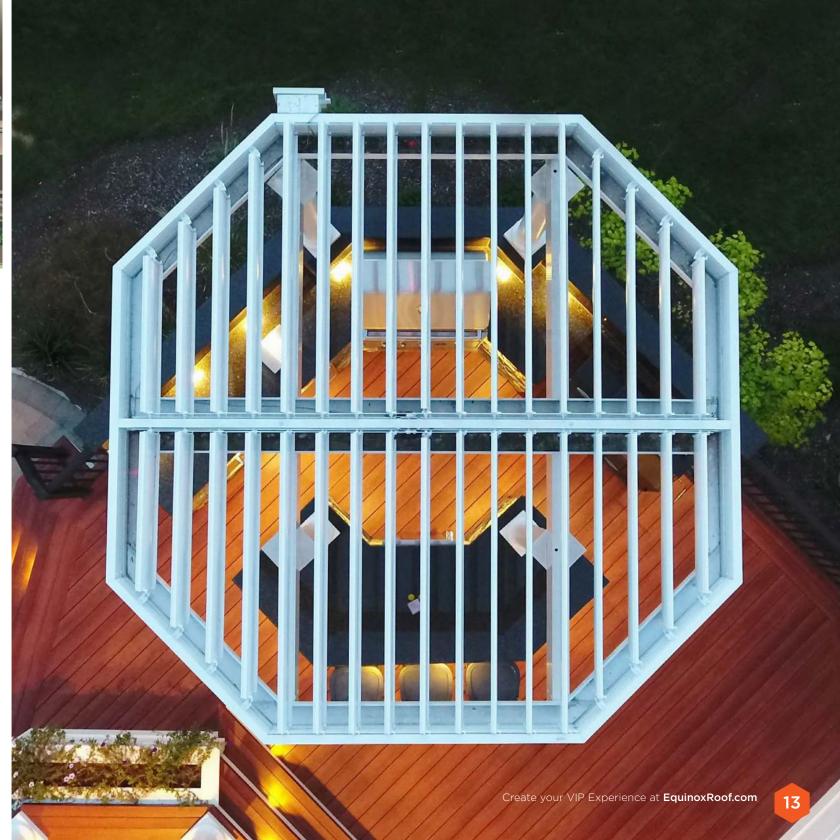

# **INNOVATIVE** Redefining what's possible

# **Precision Engineered Motor and Louvers**

An innovative smart motor system moves the louvers into the perfect position for ventilation, sun blocking or rainfall protection. Designed with extruded aluminum, the system is strong, lightweight and durable. The low maintenance louvers can be positioned for the perfect amount of protection or ventilation.