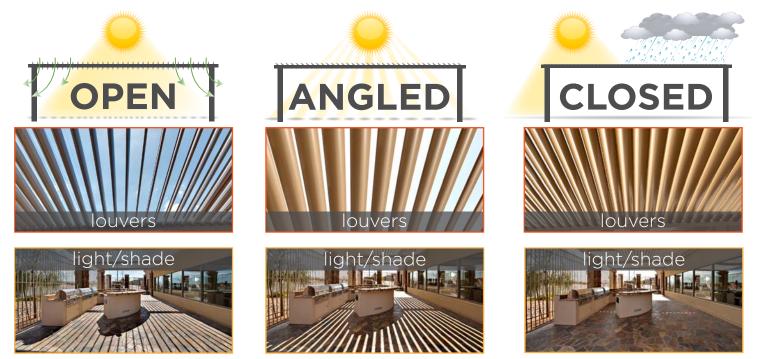

# What is Equinox<sup>®</sup>?

Equinox<sup>®</sup> is a louvered roof system that moves at your command for full sun, filtered shade, or fully closed for sun and rain protection, allowing you to bring your living space outdoors. No matter what the occasion, **live life uninterrupted.** 

# **Precision Engineered Motor and Louvers**

An innovative smart motor system moves the louvers into the perfect position for ventilation, sun blocking or rainfall protection. Designed with extruded aluminum, the system is strong, lightweight and durable. The low maintenance louvers can be positioned for the perfect amount of protection or ventilation.

# **COMFORT & PROTECTION**

The wide range of motion of our louvers allows control of the amount of light and ventilation for your outdoor space no matter the time of day. Your Equinox® system's optional rain, wind and sun sensors automatically control your louvers based on current weather conditions.