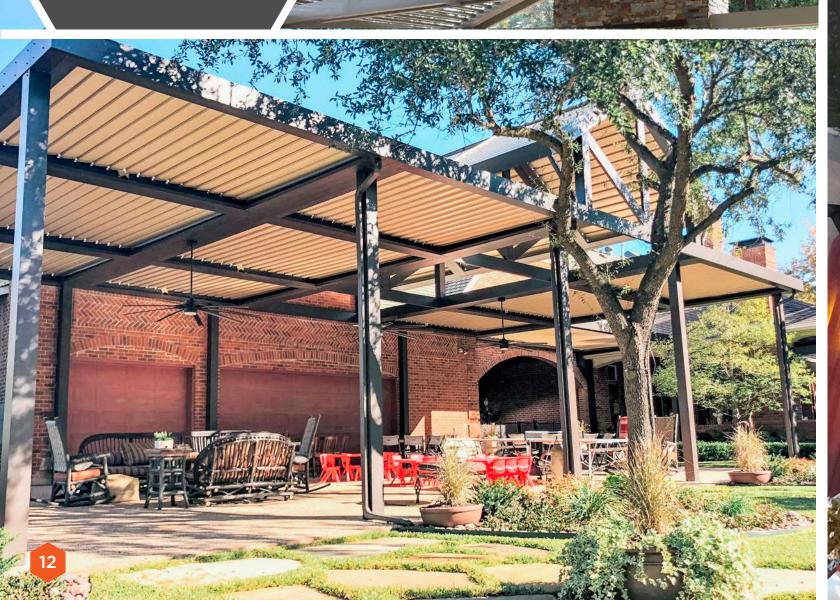

## SCENIC RETREAT

Equinox<sup>®</sup> Louvered Roof systems allow you to customize your outdoor environment to create a versatile, relaxing retreat or unique space to host gatherings with friends and family. 

# IT'S YOUR CUSTOM OASIS **ENJOY IT TO THE FULLEST**